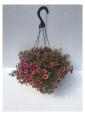

Item N: 12" = \$35 Calibrachoa HB Sun to part shade: Commonly known as "Million Bells". Multi colours per basket.

Item O: 12" = \$35 Coleus HB Part Sun to Shade: Assorted mix of Coleus.

Item P: 12"= \$35 **Fuchsia HB** Sun to part shade: Always popular trailing Fuchsia Baskets, one colour per basket.